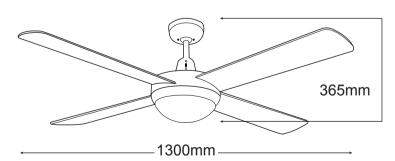

## **FEATURES**

- *III* 3 year In Home warranty
- /// Premium grade computer aligned bearings
- M Anti rust die cast aluminium body
- 3 speed wall control with light switch
- Image: Twin E27 energy efficient CFL or LED lamps
- Intersection CFL and LED globe compatible
- # Fully reversible for summer & winter
- Powerful and efficient 60W motor
- # Electronically factory balanced blades
- # Sealed solid plywood blades
- /// Remote control adaptable
- // 1300mm (52") blade diameter
- Hangsure angle canopy
- 12.5 degree blade pitch

DIAGRAMS

DLS1344B

**DLS1344W** 

DLS1344M

2 x E27 Light

|         | FORWARD/REVERSE |        |        | WALL CONTROL     | LUMINOUX FLUX | MAX AIR FLOW            |
|---------|-----------------|--------|--------|------------------|---------------|-------------------------|
|         | High            | Medium | Low    | 3 Speed          |               |                         |
| CURRENT | 0.293A          | 0.2A   | 0.138A | 2 + 3 5µF / 300V | Up to 1900 Im | 226m <sup>3</sup> min-1 |
| POWER   | 60W             | 30W    | 14.6W  |                  |               |                         |