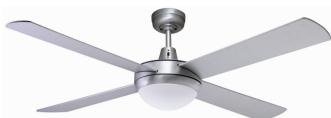

## Lifestyle E27

The Lifestyle E27 comes with a twin E27 light kit designed to take energy saving compact fluorescent lamps (CFL) or E27 LED globes. The fan comes in simplistic White finish, a modern Brushed Aluminium finish, or a stylish Matt Black finish.

DIAGRAMS

DLS1344B

**DLS1344W** 

DLS1344M

2 x E27 Light

|         | FORWARD/REVERSE |        |        | WALL CONTROL     | LUMINOUX FLUX | MAX AIR FLOW            |
|---------|-----------------|--------|--------|------------------|---------------|-------------------------|
|         | High            | Medium | Low    | 3 Speed          |               |                         |
| CURRENT | 0.293A          | 0.2A   | 0.138A | 2 + 3 5µF / 300V | Up to 1900 Im | 226m <sup>3</sup> min-1 |
| POWER   | 60W             | 30W    | 14.6W  |                  |               |                         |