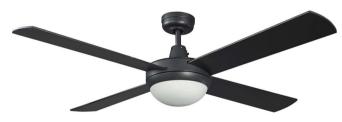

## Lifestyle E27

The Lifestyle E27 comes with a twin E27 light kit designed to take energy saving compact fluorescent lamps (CFL) or E27 LED globes. The fan comes in simplistic White finish, a modern Brushed Aluminium finish, or a stylish Matt Black finish.

## **FEATURES**

- *III* 3 year In Home warranty
- /// Premium grade computer aligned bearings
- M Anti rust die cast aluminium body
- 3 speed wall control with light switch
- Image: Twin E27 energy efficient CFL or LED lamps
- Intersection CFL and LED globe compatible
- # Fully reversible for summer & winter
- Powerful and efficient 60W motor
- # Electronically factory balanced blades
- # Sealed solid plywood blades
- /// Remote control adaptable
- // 1300mm (52") blade diameter
- Hangsure angle canopy
- 12.5 degree blade pitch

DIAGRAMS

DLS1344B

**DLS1344W** 

DLS1344M

2 x E27 Light

|         | FORWARD/REVERSE |        |        | WALL CONTROL     | LUMINOUX FLUX | MAX AIR FLOW            |
|---------|-----------------|--------|--------|------------------|---------------|-------------------------|
|         | High            | Medium | Low    | 3 Speed          |               |                         |
| CURRENT | 0.293A          | 0.2A   | 0.138A | 2 + 3 5µF / 300V | Up to 1900 Im | 226m <sup>3</sup> min-1 |
| POWER   | 60W             | 30W    | 14.6W  |                  |               |                         |