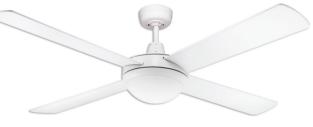

## Lifestyle E27

The Lifestyle E27 comes with a twin E27 light kit designed to take energy saving compact fluorescent lamps (CFL) or E27 LED globes. The fan comes in simplistic White finish, a modern Brushed Aluminium finish, or a stylish Matt Black finish.

DIAGRAMS

DLS1344B

**DLS1344W** 

DLS1344M

2 x E27 Light

|         | FORWARD/REVERSE |        |        | WALL CONTROL     | LUMINOUX FLUX | MAX AIR FLOW            |
|---------|-----------------|--------|--------|------------------|---------------|-------------------------|
|         | High            | Medium | Low    | 3 Speed          |               |                         |
| CURRENT | 0.293A          | 0.2A   | 0.138A | 2 + 3 5µF / 300V | Up to 1900 Im | 226m <sup>3</sup> min-1 |
| POWER   | 60W             | 30W    | 14.6W  |                  |               |                         |