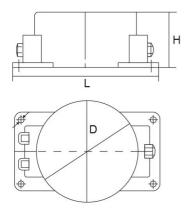

#### **Technical Specification**

| Model No. | Input Voltage<br>(V/AC) | Frequency<br>(Hz) | Power<br>(W) | Power<br>Factor | Dim (mm)                   |
|-----------|-------------------------|-------------------|--------------|-----------------|----------------------------|
| ST105     | 240                     | 50                | 105          | 0.9             | 195(L) x 124(W) x<br>60(H) |
| ST150     | 240                     | 50                | 150          | 0.9             | 195(L) x 124(W) x<br>60(H) |
| ST200     | 240                     | 50                | 200          | 0.9             | 210(L) x 138(W) x<br>70(H) |
| ST300     | 240                     | 50                | 300          | 0.9             | 210(L) x 138(W) x<br>70(H) |
| ST400     | 240                     | 50                | 400          | 0.9             | 210(L) x 138(W) x<br>70(H) |

#### Dimensions