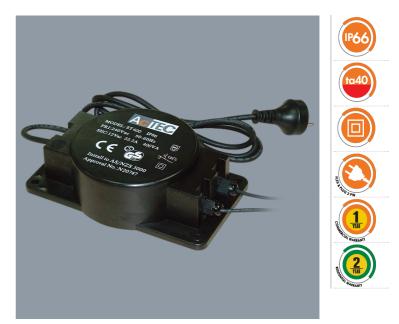

#### **MAGNETIC WEATHERPROOF** ST SERIES

Magnetic weatherproof AC-AC transformer IP66

#### Application

Magnetic weatherproof AC-AC transformer

#### **Design Specifications**

- Overload and short circuit protection, output voltage 12V/AC
- Overheating protection
- SELV and EMC compliant
- 1.2 m flex & 3 pin plug fitted
- Output fly leads at secondary end
- IP66 protection