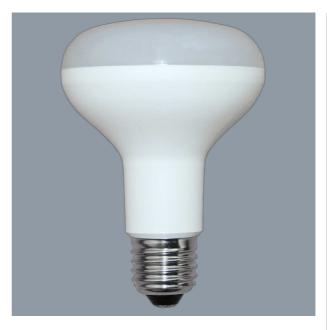

### R SERIES LR80 - 9W

9 watt LED directional lamp R lamps

## **Application**

Energy efficient LED lamp solutions, E27 lamp base

### **Design Specifications**

- Opal polycarbonate diffuser, 120 degree beam distribution
- Poly covered aluminium body
- High efficiency SMD LED chips
- Integral non-dimmable LED driver
- Colour temperatures 3000K / 6000K, CRI > 80
- 1:1 size to traditional R lamp, non-dimmable, suits most R lamp fittings, double insulation