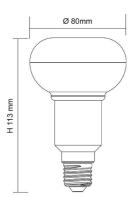

# **Dimensions**

### LR80 E27

| Model No. | Dimmable | Diameter (mm) | Height (mm) | Base Type |
|-----------|----------|---------------|-------------|-----------|
| LR80WW    | NO       | 80            | 113         | E27       |
| LR80DL    | NO       | 80            | 113         | E27       |