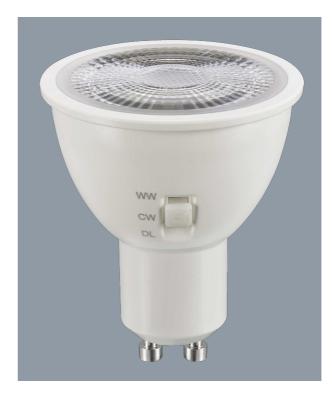

### **GU10L TC - 4/6W**

High efficiency GU10L TC LED lamps

## **Design Specifications**

- Frosted polycarbonate lens
- Poly covered aluminium body
- High efficiency SMD LED chip, CRI >80
- Integral LED driver, non-dimmable, 240V
- Colour temperature selectable 3000K / 4000K / 6000K
- Beam distribution 50°, GU10 lamp base, double insulated

# **Technical Specification**

| Model No.  | Input Voltage<br>(V/AC) | Power<br>(W) | Lumens<br>(lm) | ССТ (К)        | CRI | Beam Angle<br>(°) |
|------------|-------------------------|--------------|----------------|----------------|-----|-------------------|
| GU10L350TC | 240                     | 4            | 360/400/380    | 3000/4000/6000 | 80  | 50                |
| GU10L550TC | 240                     | 6            | 500/600/550    | 3000/4000/6000 | 80  | 50                |

| Model No.  | Dimmable | Base Type |
|------------|----------|-----------|
| GU10L350TC | NO       | GU10      |
| GU10L550TC | NO       | GU10      |

**IMPORTANT**, where CCT selection switching is provided, it is important to switch OFF the SUPPLY before the CCT selection is made, otherwise equipment damage may occur.