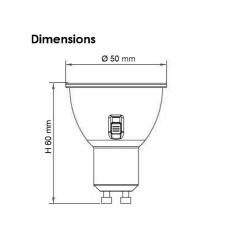

|----------|-----------|
| GU10L350TC | NO       | GU10      |
| GU10L550TC | NO       | GU10      |

**IMPORTANT**, where CCT selection switching is provided, it is important to switch OFF the SUPPLY before the CCT selection is made, otherwise equipment damage may occur.

Due to continued product and technology enhancements, data sourced from sal.net.au shall not form part of any contract and or technical performance guarantee unless expressly confirmed in writing by SAL at the time of order. Products are sold in accordance with SAL Terms and Conditions of sale and all images shown are for illustration purposes only and may vary from the actual colour or finish. Unless specifically stated, all IP ratings nominated for Interior products are from "below the ceiling".





# **Dimensions**





# THE SFI SYSTEM ELIMINATES LED FLICKERING.

SIMPLY MATCH THE UNIFIT SFI DOWNLIGHT WITH THIS SDD400SFI DIMMER.







For related products please scan me



NSW/ACT: 02 9723 3099 QLD: 07 3879 5999 VIC/TAS/SA/NT: 03 9532 3168 WA: 08 9248 7458