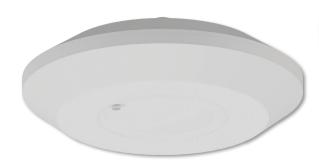

# PRESENCE SENSOR - 360° CEILING MOUNT

# SURFACE MOUNT - MICROWAVE

MICROWAVE TECHNOLOGY

#### Mounting:

Surface ceiling

#### Colour:

White

#### **Dimensions:**

• 102mm Ø x 24mm (H)