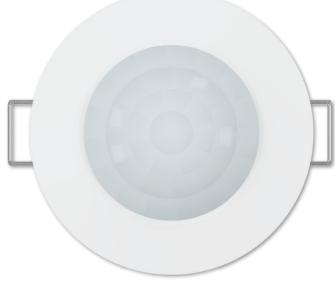

# PIR MOTION SENSOR - 360° CEILING MOUNT

# FLUSH MOUNT - ECONO

### **Detection angle:**

• 360°