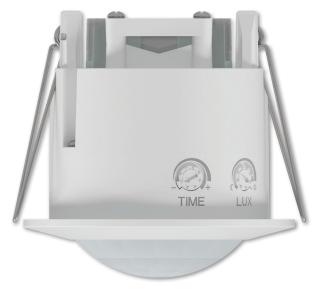

#### Mounting:

Flush/recess ceiling

#### **Adjustments:**

Time & lux

#### Time delay:

10 sec - 15 mins

#### Lux adjustment:

• Dawn to dusk (3-2000lux)