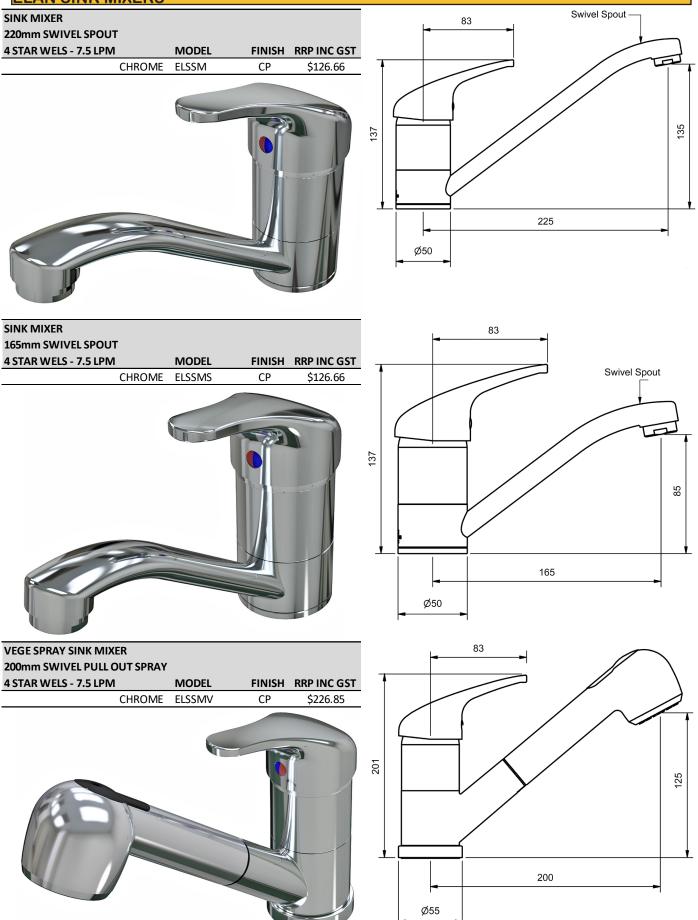

MODEL CODE + FINISH CODE = ITEM CODE



\_AN

FI

## ELAN SINK MIXERS



## ELAN MODEL CODE + FINISH CODE = ITEM CODE



CAST BASIN MIXER 130mm FIXED SPOUT 4 STAR WELS - 7.5 LPM

## ELAN BASIN MIXERS

| BASIN MIXER           |        |       |        |                    |
|-----------------------|--------|-------|--------|--------------------|
| 125mm SWIVEL SPOUT    |        |       |        |                    |
| 4 STAR WELS - 7.5 LPM |        | MODEL | FINISH | <b>RRP INC GST</b> |
| (                     | CHROME | ELBSM | СР     | \$126.66           |





| BASIN MIXER           |        |        |                    |
|-----------------------|--------|--------|--------------------|
| 125mm SWIVEL SPOUT    |        |        |                    |
| 6 STAR WELS - 4.5 LPM | MODEL  | FINISH | <b>RRP INC GST</b> |
| CHROME                | ELBSM6 | СР