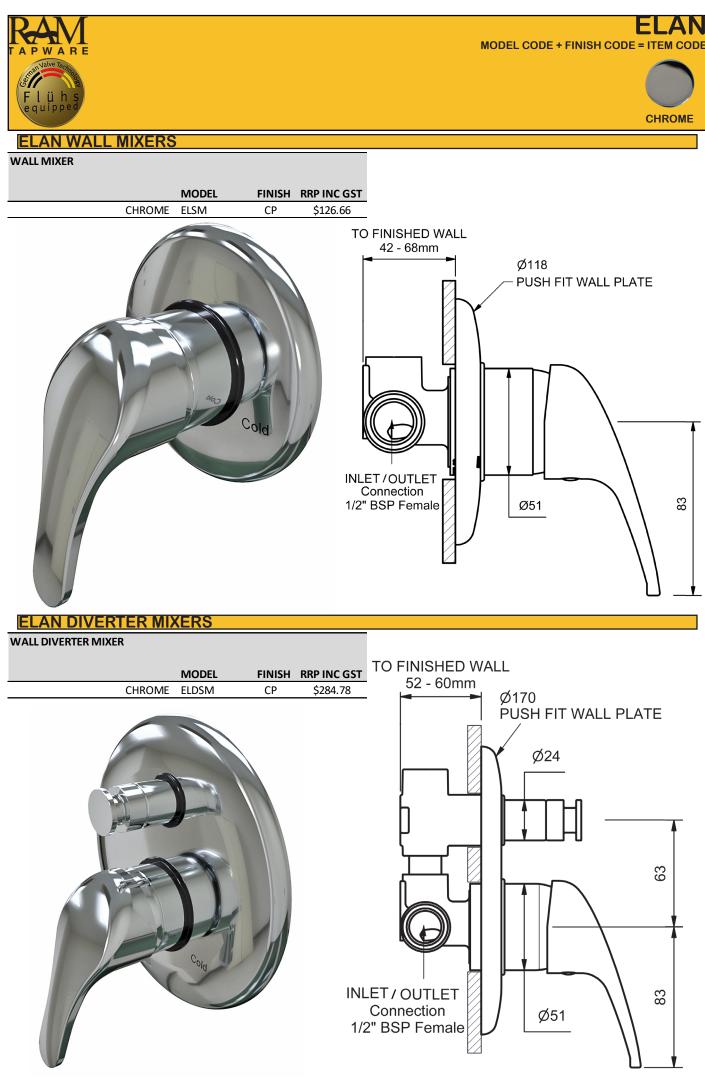

-----------------|
| 125mm SWIVEL SPOUT    |        |       |        |                    |
| 4 STAR WELS - 7.5 LPM |        | MODEL | FINISH | <b>RRP INC GST</b> |
| (                     | CHROME | ELBSM | СР     | \$126.66           |





| BASIN MIXER           |        |        |                    |
|-----------------------|--------|--------|--------------------|
| 125mm SWIVEL SPOUT    |        |        |                    |
| 6 STAR WELS - 4.5 LPM | MODEL  | FINISH | <b>RRP INC GST</b> |
| CHROME                | ELBSM6 | СР     | \$126.66           |





| MODEL   | FINISH | <b>RRP INC GST</b> |
|---------|--------|--------------------|
| ELBSMC6 | СР     | \$126.66           |
|         |        |                    |

MODEL

CHROME ELBSMC



FINISH RRP INC GST

\$126.66

СР



54