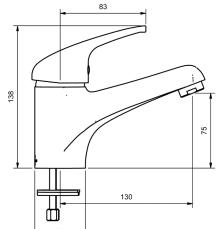

## ELAN BASIN MIXERS

| BASIN MIXER           |        |       |        |                    |
|-----------------------|--------|-------|--------|--------------------|
| 125mm SWIVEL SPOUT    |        |       |        |                    |
| 4 STAR WELS - 7.5 LPM |        | MODEL | FINISH | <b>RRP INC GST</b> |
| (                     | CHROME | ELBSM | СР     | \$126.66           |