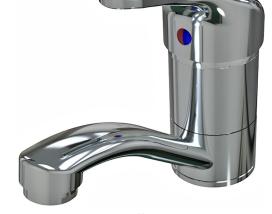

## ELAN BASIN MIXERS

| BASIN MIXER           |        |       |        |                    |
|-----------------------|--------|-------|--------|--------------------|
| 125mm SWIVEL SPOUT    |        |       |        |                    |
| 4 STAR WELS - 7.5 LPM |        | MODEL | FINISH | <b>RRP INC GST</b> |
| (                     | CHROME | ELBSM | СР     | \$126.66           |

| BASIN MIXER           |        |        |                    |
|-----------------------|--------|--------|--------------------|
| 125mm SWIVEL SPOUT    |        |        |                    |
| 6 STAR WELS - 4.5 LPM | MODEL  | FINISH | <b>RRP INC GST</b> |
| CHROME                | ELBSM6 | СР     | \$126.66           |