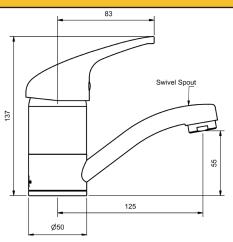

## ELAN BASIN MIXERS

| BASIN MIXER           |        |       |        |                    |
|-----------------------|--------|-------|--------|--------------------|
| 125mm SWIVEL SPOUT    |        |       |        |                    |
| 4 STAR WELS - 7.5 LPM |        | MODEL | FINISH | <b>RRP INC GST</b> |
| (                     | CHROME | ELBSM | СР     | \$126.66           |

| BASIN MIXER           |        |        |                    |
|-----------------------|--------|--------|--------------------|
| 125mm SWIVEL SPOUT    |        |        |                    |
| 6 STAR WELS - 4.5 LPM | MODEL  | FINISH | <b>RRP INC GST</b> |
| CHROME                | ELBSM6 | СР     | \$126.66           |