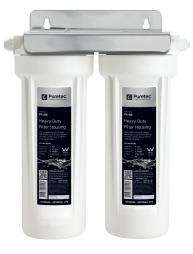

CD13 Twin Housing Assembly, ¼" Quick Connect Connection

CD13-3 Twin Housing Assembly, ¾" Connection