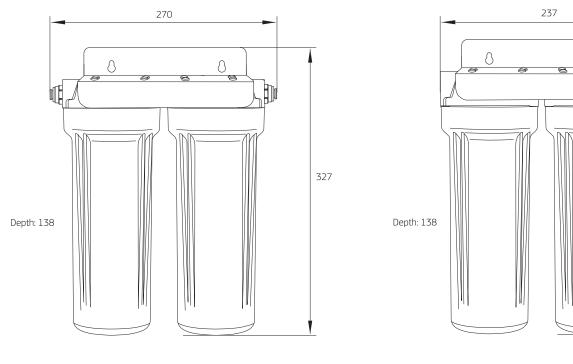

## **PRODUCT DIMENSIONS** Measurements in Millimeters (mm)

CD13

CD13-3

#### SPECIFICATIONS

| Model Number:           | CD13                             | CD13-3                           |
|-------------------------|----------------------------------|----------------------------------|
| Flow:                   | 0 - 38 Lpm                       | 0 - 38 Lpm                       |
| Min/Max Temperature:    | 0 - 52°C (protect from freezing) | 0 - 52°C (protect from freezing) |
| Min/Max Pressure:       | 200 - 520 kPa                    | 200 - 520 kPa                    |
| Connection:             | ½" Quick Connect                 | ¾" BSP [20 mm]                   |
| Approx. Space Required: | (W) 320 x (D)138 x (H) 380 mm    | (W) 300 x (D)138 x (H) 390 mm    |
| Warranty:               | 10 years^                        | 10 years^                        |