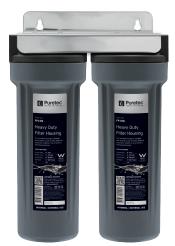

CD13 Twin Housing Assembly, ¼" Quick Connect Connection

CD13-3 Twin Housing Assembly, ¾" Connection