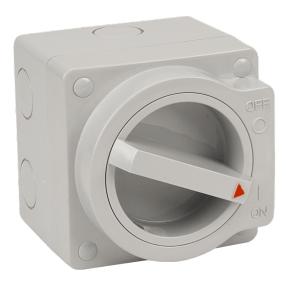

## SURFACE SWITCH IP66 2P 20A M100 250V AC SMALL

Plugs, Sockets and Switches > GPOs and Switches > Weatherproof Isolators and Switches > N-LINE Isolators and Switches > Weatherproof Isolators and Switches > Weatherproof Switch - Small

## Weatherproof Switch 2 pole 20A 250V AC - Small

- N-Line range available in 10A, 20A and 40A models in single- and three-phase applications
- 2 pole switch mechanism standard for single-phase models 20A and 40A
- Large isolator handle for easy operation
- Padlockable switch in the off position
- Small and large enclosure sizes in RAL 7035 UV resistant polycarbonate
- High ingress protection IP 66 and stainless steel cover screws as standard
- Generic mounting and entries with 2 x 25-20 mm reducers included

Representative Photo Only (actual product may vary based on configuration selections)

| SPECIFICATIONS                                 |                                                                     |                                             |
|------------------------------------------------|---------------------------------------------------------------------|---------------------------------------------|
| Un, Nominal Operational Voltage, AC            |                                                                     | 250 V AC                                    |
| In, Rated Current                              |                                                                     | 20 A                                        |
| Switching Poles                                |                                                                     | 2P                                          |
| IP Rating                                      |                                                                     | IP66                                        |
| Material, Body / Housing                       |                                                                     | PC (Polycarbonate) - UV Stabilised material |
| Colour, Body / Housing                         |                                                                     | Light Grey (RAL 7035) colour                |
|                                                |                                                                     |                                             |
| REFERENCES                                     |                                                                     |                                             |
| IECEx Certificate                              | -                                                                   |                                             |
| Supplier Declaration of<br>Conformity:         | NL120S, NL120L and NL320L_Supplier Declaration of Conformity (SDoC) |                                             |
| Installation Guide:                            | -                                                                   |                                             |
| User Manual:                                   | -                                                                   |                                             |
| Manufacturer Datasheet:                        | -                                                                   |                                             |
| Manufacturer Catalogue<br>& Product Selection: | -                                                                   |                                             |