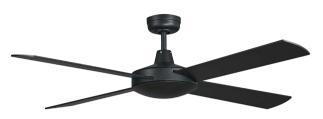

### Lifestyle

The Lifestyle is simple yet elegant and extremely functional. Made from a full die cast aluminium housing, the simplicity of the fan does not sacrifice its performance or reliability. The fan comes in simplistic White finish, a modern Brushed Aluminium finish, or a stylish Matt Black finish.

## /// MARTEC®

DLS134M