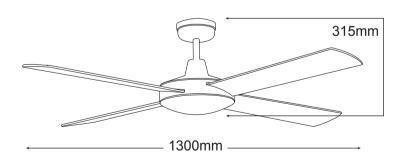

### Lifestyle

The Lifestyle is simple yet elegant and extremely functional. Made from a full die cast aluminium housing, the simplicity of the fan does not sacrifice its performance or reliability. The fan comes in simplistic White finish, a modern Brushed Aluminium finish, or a stylish Matt Black finish.

#### **FEATURES**

- # 6 year warranty\*
- Premium grade computer aligned bearings
- M Anti rust die cast aluminium body
- 3 speed wall control with light switch
- ## Fully reversible for summer & winter
- Powerful and efficient 60W motor
- Electronically factory balanced blades
- Sealed solid plywood blades
- M Remote control adaptable
- **#** 1300mm (52") blade diameter
- # Hangsure angle canopy
- # 12.5 degree blade pitch