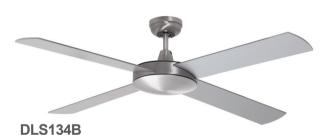

### Lifestyle

The Lifestyle is simple yet elegant and extremely functional. Made from a full die cast aluminium housing, the simplicity of the fan does not sacrifice its performance or reliability. The fan comes in simplistic White finish, a modern Brushed Aluminium finish, or a stylish Matt Black finish.

## /// MARTEC®

DLS134M