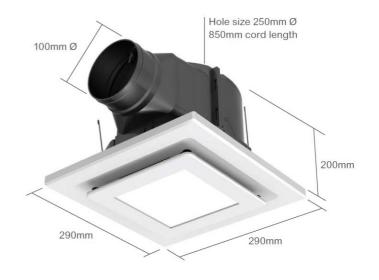

## **Features**

- LED Grille suitable for small Toilets.
- Suitable for ducting (100mm).
- Round body for easy installation.
- Slimline profile for modern interiors.
- Fitted with two Plug and Leads.

## **Specifications**

| Airflow                              | 200m³/h<br>(175m³/h ducted) |
|--------------------------------------|-----------------------------|
| Liters per second                    | 56 l/s                      |
| Decibel rating at 3m                 | 46dBA                       |
| LED Panel                            | 4000K 12W<br>Natural White  |
| Plug & lead length                   | 850mm                       |
| IP Rating                            | IP20                        |
| Ceiling cut-out                      | 250mm Ø                     |
| Duct diameter (ducting not included) | 100mm Ø                     |
| Rated voltage                        | 240V, 50Hz                  |
| Watts                                | 30W                         |
| Full Load Current                    | 0.13A                       |
| Warranty                             | 2-year in-house             |